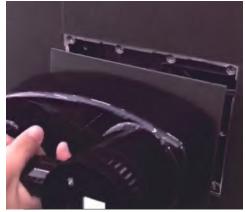

Disconnect the cables and take the module out for maintenance.

#### Rear Maintenance

Screw fixing design which rear access available, trandition and economic construction.