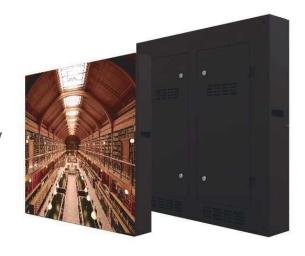

## oFixed - B Series

SMD RGB 3 in 1 LEDs, High Brightness >=5000cd/ m²

Optimize the cooling system with built-in fan

120° Wide Viewing Angle Broader Reach

Rain trough design, IP65 Rated

Thinner and lighter than the traditional cabinet

Nova control system ensure great quality output, stability and reliability

CE/UL qualified power supply provide security