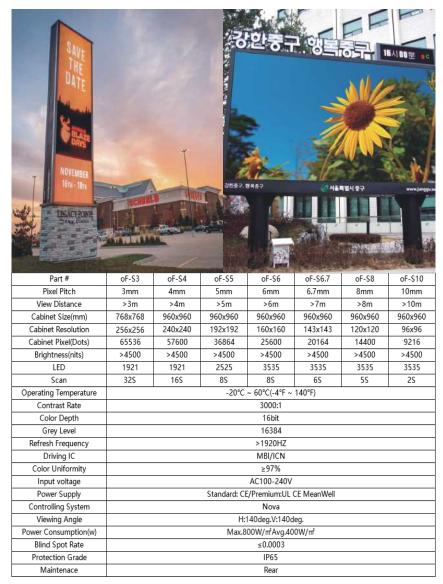

### oFixed - A Series

P4/P5/P6.7/P8/P10 Full Color Near Seamless Die-casting Aluminum Cabinet Series

SMD RGB 3 in 1 LED, High Brightness >=5000cd/ m<sup>2</sup>

65mm

Die-casting Aluminum Cabinet great heat Dissipation

Thin design provide more possibility

**IP65** Rated Waterproof and Dustproof

Near-seamless connection with gap less than 0.1mm

120° Wide Viewing Angle **Broader Reach** 

Fast installation and lock with orientation pins

## oFixed - B Series

SMD RGB 3 in 1 LEDs, High Brightness >=5000cd/ m²

Optimize the cooling system with built-in fan

120° Wide Viewing Angle Broader Reach

Rain trough design, IP65 Rated

Thinner and lighter than the traditional cabinet

Nova control system ensure great quality output, stability and reliability

CE/UL qualified power supply provide security