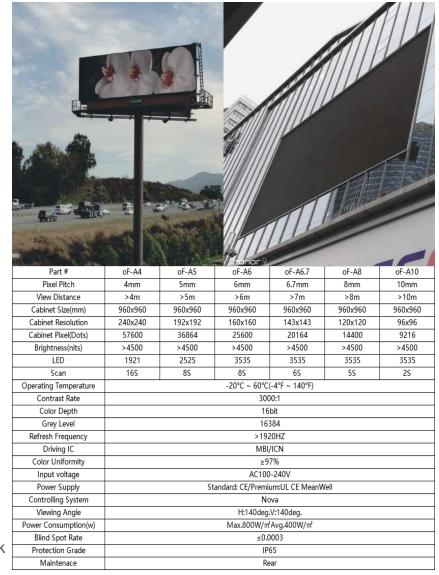

### oFixed - A Series

P4/P5/P6.7/P8/P10 Full Color Near Seamless Die-casting Aluminum Cabinet Series

SMD RGB 3 in 1 LED, High Brightness >=5000cd/ m<sup>2</sup>

65mm

Die-casting Aluminum Cabinet great heat Dissipation

# **Applications**

The SMD LED Screen can be used for many purposes and at many places. It can be used for advertisement, banner display, demonstration, video displays, educational purposes and much more. You may use it at outdoor areas like highways, streets, malls, stages, stadium and at many more outdoor places.