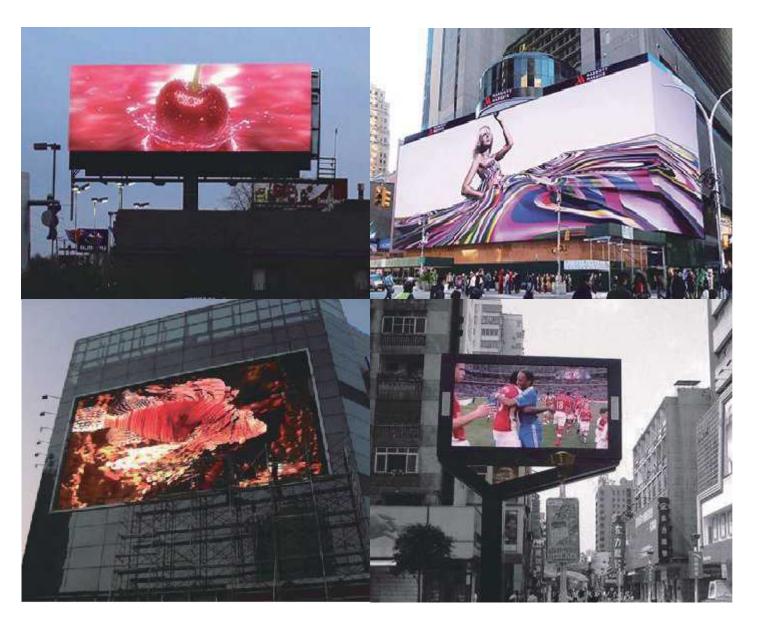

# **Applications**

The SMD LED Screen can be used for many purposes and at many places. It can be used for advertisement, banner display, demonstration, video displays, educational purposes and much more. You may use it at outdoor areas like highways, streets, malls, stages, stadium and at many more outdoor places.