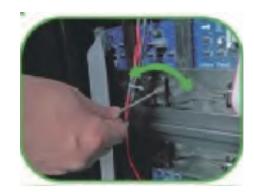

#### Front Maintenance

Auto-match magnet design for front access LED display screen, make maintenance time easier than tranditional method.

Use the sucking tool to pull the module away from the cabinet.

Disconnect the cables and take the module out for maintenance.