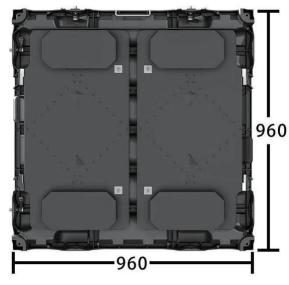

### oFixed - A Series

P4/P5/P6.7/P8/P10 Full Color Near Seamless Die-casting Aluminum Cabinet Series

SMD RGB 3 in 1 LED, High Brightness >=5000cd/ m<sup>2</sup>

65mm

Die-casting Aluminum Cabinet great heat Dissipation

Thin design provide more possibility

**IP65** Rated Waterproof and Dustproof

Near-seamless connection with gap less than 0.1mm

120° Wide Viewing Angle **Broader Reach** 

Fast installation and lock with orientation pins