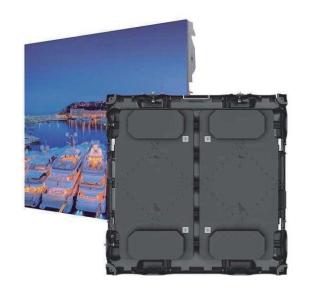

### oFixed - A Series

P4/P5/P6.7/P8/P10 Full Color Near Seamless Die-casting Aluminum Cabinet Series

SMD RGB 3 in 1 LED, High Brightness >=5000cd/ m<sup>2</sup>

65mm

Die-casting Aluminum Cabinet great heat Dissipation

Thin design provide more possibility

**IP65** Rated Waterproof and Dustproof

Near-seamless connection with gap less than 0.1mm

120° Wide Viewing Angle **Broader Reach** 

Fast installation and lock with orientation pins