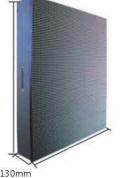

## oFixed - B Series

SMD RGB 3 in 1 LEDs, High Brightness >=5000cd/ m²

Optimize the cooling system with built-in fan

120° Wide Viewing Angle Broader Reach

Rain trough design, IP65 Rated

Thinner and lighter than the traditional cabinet

Nova control system ensure great quality output, stability and reliability

CE/UL qualified power supply provide security