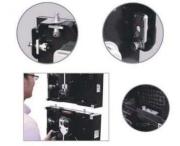

## Maintenance

#### Front Maintenance

Auto-match magnet design for front access LED display screen, make maintenance time easier than tranditional method.

Use the sucking tool to pull the module away from the cabinet.

Disconnect the cables and take the module out for maintenance.

#### Rear Maintenance

Screw fixing design which rear access available, trandition and economic construction.