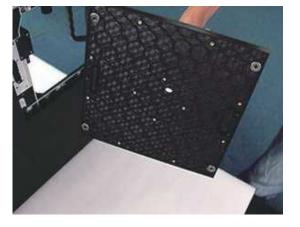

#### Front Maintenance

Auto-match magnet design for front access LED display screen, make maintenance time easier than tranditional method.

Use the sucking tool to pull the module away from the cabinet.

Disconnect the cables and take the module out for maintenance.