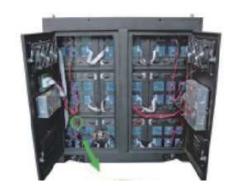

#### Rear Maintenance

Screw fixing design which rear access available, trandition and economic construction.