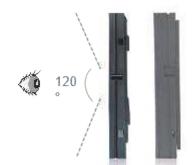

### oFixed - A Series

P4/P5/P6.7/P8/P10 Full Color Near Seamless Die-casting Aluminum Cabinet Series

SMD RGB 3 in 1 LED, High Brightness >=5000cd/ m<sup>2</sup>

65mm

Die-casting Aluminum Cabinet great heat Dissipation

Thin design provide more possibility

**IP65** Rated Waterproof and Dustproof

Near-seamless connection with gap less than 0.1mm

120° Wide Viewing Angle **Broader Reach** 

Fast installation and lock with orientation pins