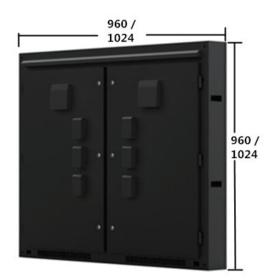

#### Rear Maintenance

Screw fixing design which rear access available, trandition and economic construction.