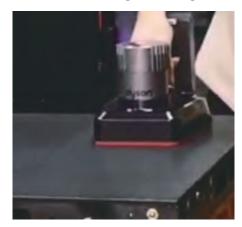

#### Front Maintenance

Auto-match magnet design for front access LED display screen, make maintenance time easier than tranditional method.

Use the sucking tool to pull the module away from the cabinet.