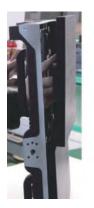

#### Front Maintenance

Auto-match magnet design for front access LED display screen, make maintenance time easier than tranditional method.

Use the sucking tool to pull the module away from the cabinet.

Disconnect the cables and take the module out for maintenance.