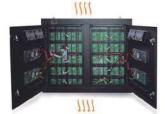

#### Front Maintenance

Auto-match magnet design for front access LED display screen, make maintenance time easier than tranditional method.

Use the sucking tool to pull the module away from the cabinet.

Disconnect the cables and take the module out for maintenance.

#### Rear Maintenance

Screw fixing design which rear access available, trandition and economic construction.