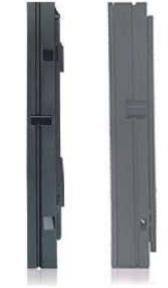

### oFixed - A Series

P4/P5/P6.7/P8/P10 Full Color Near Seamless Die-casting Aluminum Cabinet Series

SMD RGB 3 in 1 LED, High Brightness >=5000cd/ m<sup>2</sup>

65mm

Die-casting Aluminum Cabinet great heat Dissipation

Thin design provide more possibility

**IP65** Rated Waterproof and Dustproof

Near-seamless connection with gap less than 0.1mm

120° Wide Viewing Angle **Broader Reach** 

Fast installation and lock with orientation pins